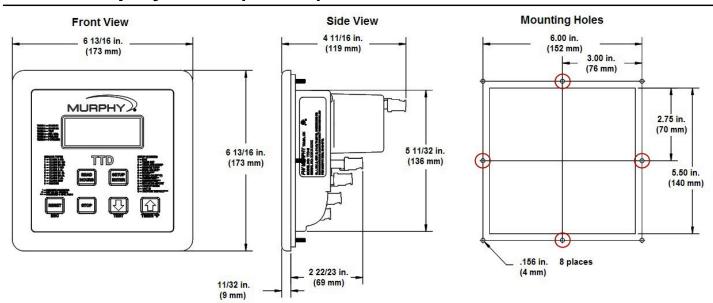

## **Special Considerations:**

- 1. When installed per Murphy installation instructions, the new designed TTD display is NEMA 4 rated.
- 2. The hole cutout above is a tighter diameter requirement for the NEMA 4 rating. Existing holes may be larger and could void the gasket/surface requirement for the NEMA 4 rating.
- 3. Installation of the NEMA 4 TTD will not necessarily change the NEMA rating of your control panel. The design of the control panel must be rated for NEMA 4 applications.
- 4. Mounting studs for the locations circled above can be removed (if necessary) when replacing the original designed bezel for the TTD (not NEMA rated). If replacing the original designed TTD head, be aware that the removal of these studs will VOID the NEMA 4 rating of the new designed Display.
- 5. Removal of studs (if necessary) will **NOT** void any warranty.
- 6. Stud tightening pattern should be followed as stated: Top left corner, Bottom right corner, Top right corner, Bottom left corner, Top center, Bottom center, Right center, Left center.
- 7. Tighten holding nuts to 9 in. / lbs.